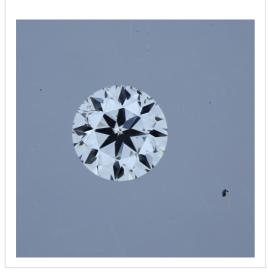

Image:

| Measurements:              | 3.52 - 3.54 mm x 2.23<br>mm |  |
|----------------------------|-----------------------------|--|
| Girdle:                    | medium 5.0 faceted          |  |
| Culet:                     | 1,3 % natural               |  |
| Total Depth:               | 63.2 %                      |  |
| Table Width:               | 56.0 %                      |  |
| Crown Height<br>(β):       | 17.0 % (37.8 deg)           |  |
| Pavilion Depth<br>(α):     | 41.5 % (39.9 deg)           |  |
| Length Halves<br>Crown:    | 50 %                        |  |
| Length Halves<br>Pavilion: | 75 %                        |  |
|                            |                             |  |