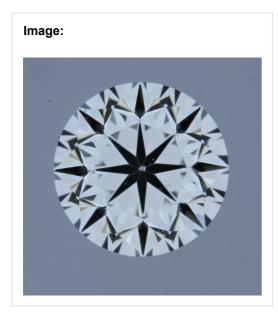

The stone in accordance with the above mentioned number has been identified as a natural gem diamond.

| Results:        |                               |  |
|-----------------|-------------------------------|--|
| Shape:          | brilliant                     |  |
| Carat (weight): | 0.32 ct                       |  |
| Colour Grade:   | slightly tinted white+<br>(I) |  |
| Clarity Grade:  | VS1                           |  |
| Cut:            |                               |  |
| Proportions:    | fair                          |  |
| Polish:         | excellent                     |  |
| Symmetry:       | very good                     |  |

| Additional information:    |                             |  |
|----------------------------|-----------------------------|--|
| Fluorescence:              | nil                         |  |
| Measurements:              | 4.23 - 4.24 mm x 2.75<br>mm |  |
| Girdle:                    | thick 6.0 natural           |  |
| Culet:                     | 0,8 % natural               |  |
| Total Depth:               | 65.0 %                      |  |
| Table Width:               | 55.0 %                      |  |
| Crown Height<br>(β):       | 18.0 % (38.9 deg)           |  |
| Pavilion Depth<br>(α):     | 40.5 % (39.4 deg)           |  |
| Length Halves<br>Crown:    | 45 %                        |  |
| Length Halves<br>Pavilion: | 85 %                        |  |
|                            |                             |  |