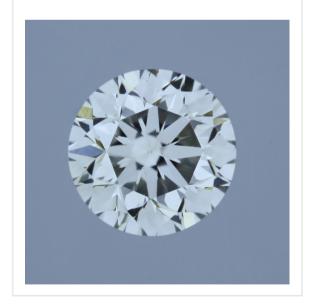

The stone in accordance with the above mentioned number has been identified as a natural gem diamond.

| Results:        |                                  |
|-----------------|----------------------------------|
| Shape:          | brilliant                        |
| Carat (weight): | 0.31 ct                          |
| Colour Grade:   | white (H)<br>equiv. col. grading |
| Clarity Grade:  | SI1                              |
| Cut:            |                                  |
| Proportions:    | good                             |
| Polish:         | very good                        |
| Symmetry:       | very good                        |
|                 |                                  |

| Im | 20 | Δ. |
|----|----|----|
|    | ay | с. |

| Fluorescence:              | nil                         |
|----------------------------|-----------------------------|
| Measurements:              | 4.16 - 4.21 mm x 2.74<br>mm |
| Girdle:                    | thick 5.5 faceted           |
| Culet:                     | 0,8 % natural               |
| Total Depth:               | 65.5 %                      |
| Table Width:               | 57.0 %                      |
| Crown Height<br>(β):       | 16.5 % (37.1 deg)           |
| Pavilion Depth<br>(α):     | 43.5 % (41.1 deg)           |
| Length Halves<br>Crown:    | 50 %                        |
| Length Halves<br>Pavilion: | 75 %                        |
| Sum α & β:                 | 78.2 deg                    |