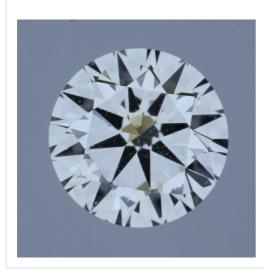

## Image:

Remarks:

Inscription(s):

· laser inscription(s) on diamond

| Additional information:    |                             |  |
|----------------------------|-----------------------------|--|
| Fluorescence:              | medium                      |  |
| Measurements:              | 4.33 - 4.35 mm x 2.58<br>mm |  |
| Girdle:                    | medium 4.0 faceted          |  |
| Culet:                     | 0,0 % pointed               |  |
| Total Depth:               | 59.4 %                      |  |
| Table Width:               | 60.0 %                      |  |
| Crown Height<br>(β):       | 13.0 % (33.3 deg)           |  |
| Pavilion Depth<br>(α):     | 42.5 % (40.4 deg)           |  |
| Length Halves<br>Crown:    | 50 %                        |  |
| Length Halves<br>Pavilion: | 75 %                        |  |
| Sum α & β:                 | 73.7 deg                    |  |