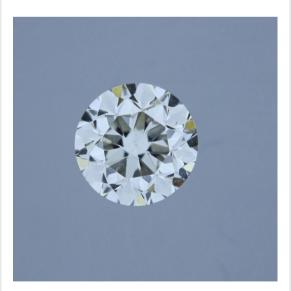

The stone in accordance with the above mentioned number has been identified as a natural gem diamond.

| Results:        |                                                     | Additional information: |                             |
|-----------------|-----------------------------------------------------|-------------------------|-----------------------------|
| Shape:          | brilliant                                           | Fluorescence:           | nil                         |
| Carat (weight): | 0.30 ct                                             | Measurements:           | 4.07 - 4.12 mm x 2.76<br>mm |
| Colour Grade:   | slightly tinted white<br>(J)<br>equiv. col. grading | Girdle:                 | thick 6.0 faceted           |
| Clarity Grade:  | SI1                                                 | Culet:                  | 0,0 % pointed               |
| Cut:            |                                                     | Total Depth:            | 67.3 %                      |
| Proportions:    | fair                                                | Table Width:            | 57.0 %                      |
| Polish:         | very good                                           | Crown Height<br>(β):    | 17.0 % (38.2 deg)           |
| Symmetry:       | very good                                           | Pavilion Depth<br>(α):  | 44.5 % (41.6 deg)           |
| Image:          |                                                     | Length Halves<br>Crown: | 50 %                        |