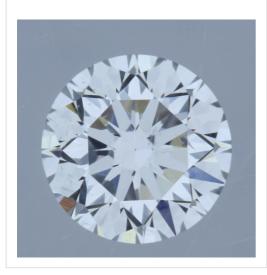

The stone in accordance with the above mentioned number has been identified as a natural gem diamond.

| Results:        |                       |
|-----------------|-----------------------|
| Shape:          | brilliant             |
| Carat (weight): | 0.31 ct               |
| Colour Grade:   | exceptional white (E) |
| Clarity Grade:  | SI1                   |
| Cut:            |                       |
| Proportions:    | very good             |
| Polish:         | very good             |
| Symmetry:       | very good             |

Image:

Remarks:

Inscription(s):

· laser inscription(s) on diamond

| Additional information:    |                             |  |
|----------------------------|-----------------------------|--|
| Fluorescence:              | nil                         |  |
| Measurements:              | 4.26 - 4.29 mm x 2.71<br>mm |  |
| Girdle:                    | medium 5.0 faceted          |  |
| Culet:                     | 0.9 % natural               |  |
| Total Depth:               | 63.4 %                      |  |
| Table Width:               | 57.0 %                      |  |
| Crown Height<br>(β):       | 15.0 % (35.5 deg)           |  |
| Pavilion Depth<br>(α):     | 43.5 % (41.2 deg)           |  |
| Length Halves<br>Crown:    | 45 %                        |  |
| Length Halves<br>Pavilion: | 80 %                        |  |
|                            |                             |  |