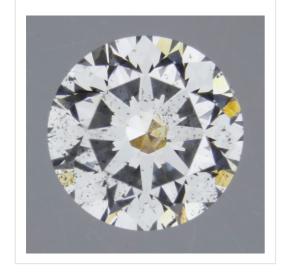

Results:

Shape: brilliant

Carat (weight): 0.53 ct

Colour Grade: rare white (G)

Clarity Grade: SI2

Cut:

Proportions: very good

Polish: very good

Symmetry: very good

## Additional information:

Fluorescence: slight

Measurements: 5.13 - 5.14 mm x 3.21

mm

Girdle: medium 4.0 natural

Culet: pointed

Total Depth: 62.6 %

Table Width: 60.00 %