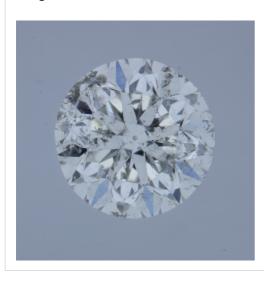

Image:

| Additional information:    |                             |  |  |
|----------------------------|-----------------------------|--|--|
| Fluorescence:              | medium                      |  |  |
| Measurements:              | 4.47 - 4.53 mm x 2.94<br>mm |  |  |
| Girdle:                    | very thick 7.0 faceted      |  |  |
| Culet:                     | 1.0 % natural               |  |  |
| Total Depth:               | 65.2 %                      |  |  |
| Table Width:               | 59.00 %                     |  |  |
| Crown Height<br>(β):       | 16.0 % (38.5 deg)           |  |  |
| Pavilion Depth<br>(α):     | 42.5 % (40.8 deg)           |  |  |
| Length Halves<br>Crown:    | 45.0 %                      |  |  |
| Length Halves<br>Pavilion: | 80.0 %                      |  |  |
|                            |                             |  |  |