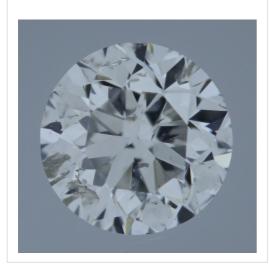

## Image:

Remarks:

Inscription(s):

· laser inscription(s) on diamond

| Additional information:    |                             |  |
|----------------------------|-----------------------------|--|
| Fluorescence:              | nil                         |  |
| Measurements:              | 4.51 - 4.54 mm x 2.96<br>mm |  |
| Girdle:                    | thick 5.5 faceted           |  |
| Culet:                     | pointed                     |  |
| Total Depth:               | 65.5 %                      |  |
| Table Width:               | 55.00 %                     |  |
| Crown Height<br>(β):       | 17.0 % (37.0 deg)           |  |
| Pavilion Depth<br>(α):     | 43.5 % (41.1 deg)           |  |
| Length Halves<br>Crown:    | 50.0 %                      |  |
| Length Halves<br>Pavilion: | 75.0 %                      |  |
| Sum α & β:                 | 78.1 deg                    |  |