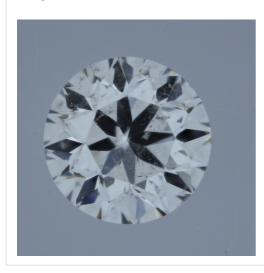

The stone in accordance with the above mentioned number has been identified as a natural gem diamond.

| Results:        |                            |  |
|-----------------|----------------------------|--|
| Shape:          | brilliant                  |  |
| Carat (weight): | 0.18 ct                    |  |
| Colour Grade:   | exceptional white +<br>(D) |  |
| Clarity Grade:  | SI2                        |  |
| Cut:            |                            |  |
| Proportions:    | very good                  |  |
| Polish:         | excellent                  |  |
| Symmetry:       | excellent                  |  |

## Image:

| Additional information:    |                             |  |
|----------------------------|-----------------------------|--|
| Fluorescence:              | slight                      |  |
| Measurements:              | 3.57 - 3.59 mm x 2.29<br>mm |  |
| Girdle:                    | medium 5.0 faceted          |  |
| Culet:                     | pointed                     |  |
| Total Depth:               | 64.0 %                      |  |
| Table Width:               | 53.00 %                     |  |
| Crown Height<br>(β):       | 17.5 % (37.0 deg)           |  |
| Pavilion Depth<br>(α):     | 42.0 % (39.9 deg)           |  |
| Length Halves<br>Crown:    | 45.0 %                      |  |
| Length Halves<br>Pavilion: | 75.0 %                      |  |
| Sum α & β:                 | 76.9 deg                    |  |