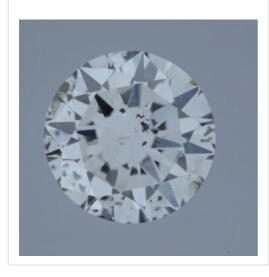

## Image:

Remarks:

Inscription(s):

· laser inscription(s) on diamond

| Additional information:    |                             |  |
|----------------------------|-----------------------------|--|
| Fluorescence:              | nil                         |  |
| Measurements:              | 3.65 - 3.70 mm x 2.16<br>mm |  |
| Girdle:                    | medium 4.5 faceted          |  |
| Culet:                     | pointed                     |  |
| Total Depth:               | 58.9 %                      |  |
| Table Width:               | 64.00 %                     |  |
| Crown Height<br>(β):       | 11.0 % (31.4 deg)           |  |
| Pavilion Depth<br>(α):     | 44.0 % (41.5 deg)           |  |
| Length Halves<br>Crown:    | 45.0 %                      |  |
| Length Halves<br>Pavilion: | 75.0 %                      |  |
| Sum α & β:                 | 72.9 deg                    |  |