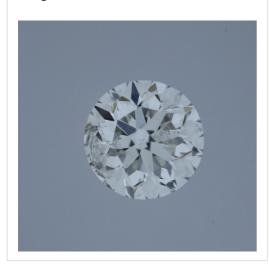

Image:

Remarks:

Inscription(s):

· laser inscription(s) on diamond

| Additional information:    |                             |  |
|----------------------------|-----------------------------|--|
| Fluorescence:              | nil                         |  |
| Measurements:              | 3.56 - 3.60 mm x 2.34<br>mm |  |
| Girdle:                    | thick 5.5 faceted           |  |
| Culet:                     | pointed                     |  |
| Total Depth:               | 65.3 %                      |  |
| Table Width:               | 57.00 %                     |  |
| Crown Height<br>(β):       | 16.5 % (37.5 deg)           |  |
| Pavilion Depth<br>(α):     | 43.0 % (40.8 deg)           |  |
| Length Halves<br>Crown:    | 45.0 %                      |  |
| Length Halves<br>Pavilion: | 75.0 %                      |  |
| Sum α & β:                 | 78.3 deg                    |  |