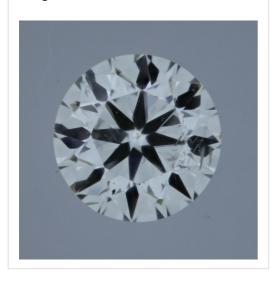

## Image:

Remarks:

Inscription(s):

· laser inscription(s) on diamond

| Additional information:    |                             |  |
|----------------------------|-----------------------------|--|
| Fluorescence:              | nil                         |  |
| Measurements:              | 3.63 - 3.66 mm x 2.22<br>mm |  |
| Girdle:                    | medium 4.0 faceted          |  |
| Culet:                     | pointed                     |  |
| Total Depth:               | 60.8 %                      |  |
| Table Width:               | 56.00 %                     |  |
| Crown Height<br>(β):       | 15.5 % (35.3 deg)           |  |
| Pavilion Depth<br>(α):     | 42.0 % (39.9 deg)           |  |
| Length Halves<br>Crown:    | 45.0 %                      |  |
| Length Halves<br>Pavilion: | 75.0 %                      |  |
| Sum α & β:                 | 75.2 deg                    |  |