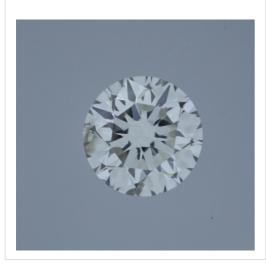

## Image:

Inscription(s):

· laser inscription(s) on diamond

| Additional information:    |                             |  |
|----------------------------|-----------------------------|--|
| Fluorescence:              | nil                         |  |
| Measurements:              | 3.57 - 3.61 mm x 2.29<br>mm |  |
| Girdle:                    | thick 5.5 faceted           |  |
| Culet:                     | pointed                     |  |
| Total Depth:               | 63.7 %                      |  |
| Table Width:               | 58.00 %                     |  |
| Crown Height<br>(β):       | 14.5 % (34.5 deg)           |  |
| Pavilion Depth<br>(α):     | 44.0 % (41.3 deg)           |  |
| Length Halves<br>Crown:    | 45.0 %                      |  |
| Length Halves<br>Pavilion: | 80.0 %                      |  |
| Sum α & β:                 | 75.8 deg                    |  |