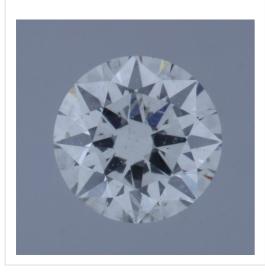

## Image:

Remarks:

Inscription(s):

· laser inscription(s) on diamond

| Additional Information:    |                             |  |
|----------------------------|-----------------------------|--|
| Fluorescence:              | nil                         |  |
| Measurements:              | 3.60 - 3.63 mm x 2.24<br>mm |  |
| Girdle:                    | thick 5.5 faceted           |  |
| Culet:                     | pointed                     |  |
| Total Depth:               | 62.1 %                      |  |
| Table Width:               | 57.00 %                     |  |
| Crown Height<br>(β):       | 13.0 % (30.8 deg)           |  |
| Pavilion Depth<br>(α):     | 44.0 % (41.5 deg)           |  |
| Length Halves<br>Crown:    | 50.0 %                      |  |
| Length Halves<br>Pavilion: | 75.0 %                      |  |
| Sum α & β:                 | 72.3 deg                    |  |