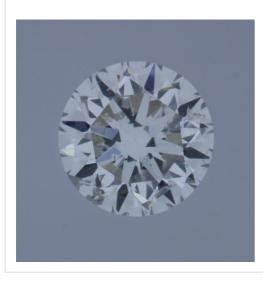

## Image:

| Additional information:    |                             |  |  |
|----------------------------|-----------------------------|--|--|
| Fluorescence:              | nil                         |  |  |
| Measurements:              | 3.57 - 3.58 mm x 2.24<br>mm |  |  |
| Girdle:                    | thick 5.5 natural           |  |  |
| Culet:                     | pointed                     |  |  |
| Total Depth:               | 62.7 %                      |  |  |
| Table Width:               | 61.00 %                     |  |  |
| Crown Height<br>(β):       | 14.5 % (36.3 deg)           |  |  |
| Pavilion Depth<br>(α):     | 43.5 % (40.9 deg)           |  |  |
| Length Halves<br>Crown:    | 45.0 %                      |  |  |
| Length Halves<br>Pavilion: | 75.0 %                      |  |  |
| Sum α & β:                 | 77.2 deg                    |  |  |