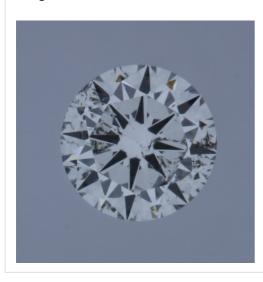

The stone in accordance with the above mentioned number has been identified as a natural gem diamond.

| Results:        |                 |  |
|-----------------|-----------------|--|
| Shape:          | brilliant       |  |
| Carat (weight): | 0.18 ct         |  |
| Colour Grade:   | rare white +(F) |  |
| Clarity Grade:  | SI2             |  |
| Cut:            |                 |  |
| Proportions:    | very good       |  |
| Polish:         | excellent       |  |
| Symmetry:       | excellent       |  |
|                 |                 |  |

Image:

Remarks:

Inscription(s):

· laser inscription(s) on diamond

| Additional information:    |                             |  |
|----------------------------|-----------------------------|--|
| Fluorescence:              | nil                         |  |
| Measurements:              | 3.59 - 3.60 mm x 2.17<br>mm |  |
| Girdle:                    | medium 5.0 faceted          |  |
| Culet:                     | 1.0 % natural               |  |
| Total Depth:               | 60.4 %                      |  |
| Table Width:               | 64.00 %                     |  |
| Crown Height<br>(β):       | 13.5 % (36.9 deg)           |  |
| Pavilion Depth<br>(α):     | 42.0 % (40.2 deg)           |  |
| Length Halves<br>Crown:    | 45.0 %                      |  |
| Length Halves<br>Pavilion: | 80.0 %                      |  |
| Sum α & β:                 | 77.1 deg                    |  |