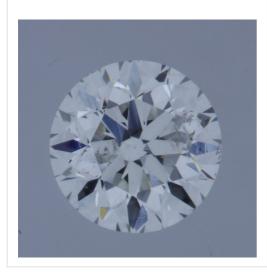

## Image:

Remarks:

Inscription(s):

· laser inscription(s) on diamond

| Additional information:    |                             |  |
|----------------------------|-----------------------------|--|
| Fluorescence:              | nil                         |  |
| Measurements:              | 3.52 - 3.55 mm x 2.27<br>mm |  |
| Girdle:                    | medium 4.5 faceted          |  |
| Culet:                     | pointed                     |  |
| Total Depth:               | 64.3 %                      |  |
| Table Width:               | 55.00 %                     |  |
| Crown Height<br>(β):       | 17.0 % (37.4 deg)           |  |
| Pavilion Depth<br>(α):     | 43.0 % (40.8 deg)           |  |
| Length Halves<br>Crown:    | 50.0 %                      |  |
| Length Halves<br>Pavilion: | 75.0 %                      |  |
| Sum α & β:                 | 78.2 deg                    |  |