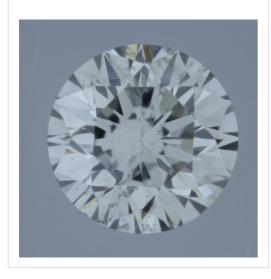

## Image:

Remarks:

Inscription(s):

· laser inscription(s) on diamond

| Additional information:    |                             |  |
|----------------------------|-----------------------------|--|
| Fluorescence:              | nil                         |  |
| Measurements:              | 3.58 - 3.61 mm x 2.30<br>mm |  |
| Girdle:                    | medium 5.0 faceted          |  |
| Culet:                     | pointed                     |  |
| Total Depth:               | 63.9 %                      |  |
| Table Width:               | 56.00 %                     |  |
| Crown Height<br>(β):       | 14.5 % (33.2 deg)           |  |
| Pavilion Depth<br>(α):     | 45.0 % (42.1 deg)           |  |
| Length Halves<br>Crown:    | 50.0 %                      |  |
| Length Halves<br>Pavilion: | 80.0 %                      |  |
| Sum α & β:                 | 75.3 deg                    |  |