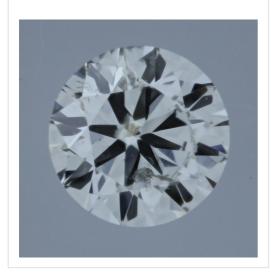

## Image:

Remarks:

Inscription(s):

· laser inscription(s) on diamond

| Additional information:    |                             |  |
|----------------------------|-----------------------------|--|
| Fluorescence:              | nil                         |  |
| Measurements:              | 3.61 - 3.63 mm x 2.17<br>mm |  |
| Girdle:                    | medium 4.5 faceted          |  |
| Culet:                     | 1.0 % natural               |  |
| Total Depth:               | 59.8 %                      |  |
| Table Width:               | 59.00 %                     |  |
| Crown Height<br>(β):       | 14.0 % (34.5 deg)           |  |
| Pavilion Depth<br>(α):     | 41.0 % (39.7 deg)           |  |
| Length Halves<br>Crown:    | 50.0 %                      |  |
| Length Halves<br>Pavilion: | 75.0 %                      |  |
| Sum α & β:                 | 74.2 deg                    |  |