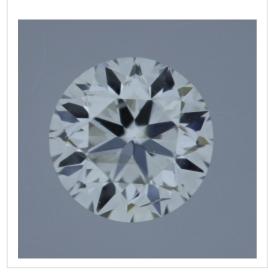

## Image:

Remarks:

Inscription(s):

· laser inscription(s) on diamond

| Additional information:    |                             |  |
|----------------------------|-----------------------------|--|
| Fluorescence:              | nil                         |  |
| Measurements:              | 3.56 - 3.59 mm x 2.25<br>mm |  |
| Girdle:                    | medium 4.5 faceted          |  |
| Culet:                     | pointed                     |  |
| Total Depth:               | 62.9 %                      |  |
| Table Width:               | 56.00 %                     |  |
| Crown Height<br>(β):       | 16.5 % (37.0 deg)           |  |
| Pavilion Depth<br>(α):     | 42.0 % (40.1 deg)           |  |
| Length Halves<br>Crown:    | 50.0 %                      |  |
| Length Halves<br>Pavilion: | 75.0 %                      |  |
| Sum α & β:                 | 77.1 deg                    |  |