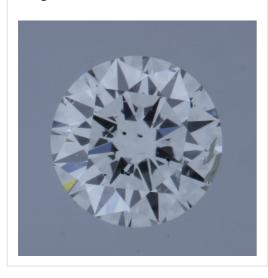

The stone in accordance with the above mentioned number has been identified as a natural gem diamond.

| Results:        |                 |  |
|-----------------|-----------------|--|
| Shape:          | brilliant       |  |
| Carat (weight): | 0.18 ct         |  |
| Colour Grade:   | rare white +(F) |  |
| Clarity Grade:  | SI2             |  |
| Cut:            |                 |  |
| Proportions:    | excellent       |  |
| Polish:         | excellent       |  |
| Symmetry:       | very good       |  |
|                 |                 |  |

Image:

Remarks:

Inscription(s):

· laser inscription(s) on diamond

| Additional information:    |                             |  |
|----------------------------|-----------------------------|--|
| Fluorescence:              | slight                      |  |
| Measurements:              | 3.68 - 3.70 mm x 2.20<br>mm |  |
| Girdle:                    | medium 3.5 faceted          |  |
| Culet:                     | pointed                     |  |
| Total Depth:               | 59.6 %                      |  |
| Table Width:               | 60.00 %                     |  |
| Crown Height<br>(β):       | 12.5 % (32.4 deg)           |  |
| Pavilion Depth<br>(α):     | 44.0 % (41.2 deg)           |  |
| Length Halves<br>Crown:    | 50.0 %                      |  |
| Length Halves<br>Pavilion: | 80.0 %                      |  |
| Sum α & β:                 | 73.6 deg                    |  |