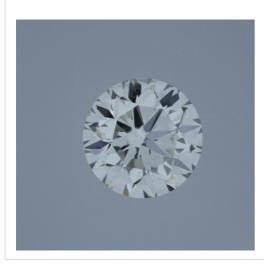

The stone in accordance with the above mentioned number has been identified as a natural gem diamond.

| Results:        |                |  |
|-----------------|----------------|--|
| Shape:          | brilliant      |  |
| Carat (weight): | 0.18 ct        |  |
| Colour Grade:   | rare white (G) |  |
| Clarity Grade:  | SI2            |  |
| Cut:            |                |  |
| Proportions:    | very good      |  |
| Polish:         | excellent      |  |
| Symmetry:       | very good      |  |
|                 |                |  |

## Image:

Remarks:

Inscription(s):

· laser inscription(s) on diamond

| Additional information:    |                             |  |
|----------------------------|-----------------------------|--|
| Fluorescence:              | nil                         |  |
| Measurements:              | 3.58 - 3.60 mm x 2.26<br>mm |  |
| Girdle:                    | medium 4.5 faceted          |  |
| Culet:                     | pointed                     |  |
| Total Depth:               | 63.0 %                      |  |
| Table Width:               | 57.00 %                     |  |
| Crown Height<br>(β):       | 16.5 % (37.2 deg)           |  |
| Pavilion Depth<br>(α):     | 42.5 % (40.4 deg)           |  |
| Length Halves<br>Crown:    | 45.0 %                      |  |
| Length Halves<br>Pavilion: | 75.0 %                      |  |
| Sum α & β:                 | 77.6 deg                    |  |