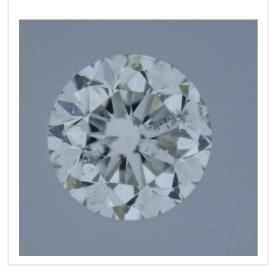

## Image:

Remarks:

Inscription(s):

· laser inscription(s) on diamond

| Additional information:    |                             |  |
|----------------------------|-----------------------------|--|
| Fluorescence:              | slight                      |  |
| Measurements:              | 3.51 - 3.54 mm x 2.32<br>mm |  |
| Girdle:                    | thick 6.0 faceted           |  |
| Culet:                     | pointed                     |  |
| Total Depth:               | 65.8 %                      |  |
| Table Width:               | 60.00 %                     |  |
| Crown Height<br>(β):       | 16.0 % (39.3 deg)           |  |
| Pavilion Depth<br>(α):     | 43.5 % (41.0 deg)           |  |
| Length Halves<br>Crown:    | 45.0 %                      |  |
| Length Halves<br>Pavilion: | 75.0 %                      |  |
| Sum α & β:                 | 80.3 deg                    |  |