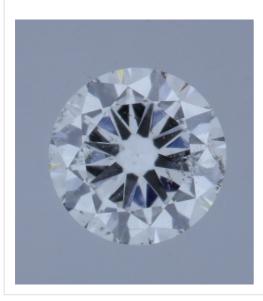

The stone in accordance with the above mentioned number has been identified as a natural gem diamond.

| Results:        |                       |  |
|-----------------|-----------------------|--|
| Shape:          | brilliant             |  |
| Carat (weight): | 0.18 ct               |  |
| Colour Grade:   | exceptional white (E) |  |
| Clarity Grade:  | SI2                   |  |
| Cut:            |                       |  |
| Proportions:    | very good             |  |
| Polish:         | excellent             |  |
| Symmetry:       | excellent             |  |

Image:

| Additional information:    |                             |  |
|----------------------------|-----------------------------|--|
| Fluorescence:              | nil                         |  |
| Measurements:              | 3.66 - 3.67 mm x 2.13<br>mm |  |
| Girdle:                    | medium 5.0 faceted          |  |
| Culet:                     | 0.9 % natural               |  |
| Total Depth:               | 58.2 %                      |  |
| Table Width:               | 64.00 %                     |  |
| Crown Height<br>(β):       | 11.5 % (32.3 deg)           |  |
| Pavilion Depth<br>(α):     | 42.0 % (40.2 deg)           |  |
| Length Halves<br>Crown:    | 50.0 %                      |  |
| Length Halves<br>Pavilion: | 80.0 %                      |  |
|                            |                             |  |