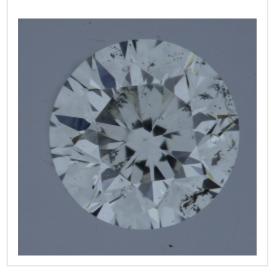

The stone in accordance with the above mentioned number has been identified as a natural gem diamond.

| Results:        |                       |  |
|-----------------|-----------------------|--|
| Shape:          | brilliant             |  |
| Carat (weight): | 0.18 ct               |  |
| Colour Grade:   | exceptional white (E) |  |
| Clarity Grade:  | SI2                   |  |
| Cut:            |                       |  |
| Proportions:    | very good             |  |
| Polish:         | excellent             |  |
| Symmetry:       | good                  |  |

Image:

Remarks:

Inscription(s):

· laser inscription(s) on diamond

| Additional information:    |                             |  |
|----------------------------|-----------------------------|--|
| Fluorescence:              | medium                      |  |
| Measurements:              | 3.56 - 3.60 mm x 2.30<br>mm |  |
| Girdle:                    | medium 5.0 faceted          |  |
| Culet:                     | 0.9 % natural               |  |
| Total Depth:               | 64.3 %                      |  |
| Table Width:               | 55.00 %                     |  |
| Crown Height<br>(β):       | 16.0 % (35.9 deg)           |  |
| Pavilion Depth<br>(α):     | 43.5 % (41.3 deg)           |  |
| Length Halves<br>Crown:    | 50.0 %                      |  |
| Length Halves<br>Pavilion: | 80.0 %                      |  |
|                            |                             |  |