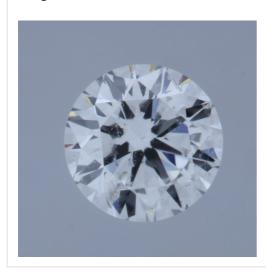

The stone in accordance with the above mentioned number has been identified as a natural gem diamond.

| Results:        |                       |  |
|-----------------|-----------------------|--|
| Shape:          | brilliant             |  |
| Carat (weight): | 0.18 ct               |  |
| Colour Grade:   | exceptional white (E) |  |
| Clarity Grade:  | SI2                   |  |
| Cut:            |                       |  |
| Proportions:    | very good             |  |
| Polish:         | excellent             |  |
| Symmetry:       | good                  |  |

## Image:

| Remarks:    |  |
|-------------|--|
| i tomarita. |  |

Inscription(s):

· laser inscription(s) on diamond

| Additional information:    |                             |  |
|----------------------------|-----------------------------|--|
| Fluorescence:              | medium                      |  |
| Measurements:              | 3.61 - 3.64 mm x 2.19<br>mm |  |
| Girdle:                    | medium 4.5 faceted          |  |
| Culet:                     | pointed                     |  |
| Total Depth:               | 60.5 %                      |  |
| Table Width:               | 59.00 %                     |  |
| Crown Height<br>(β):       | 14.0 % (34.2 deg)           |  |
| Pavilion Depth<br>(α):     | 42.5 % (40.3 deg)           |  |
| Length Halves<br>Crown:    | 45.0 %                      |  |
| Length Halves<br>Pavilion: | 80.0 %                      |  |
| Sum α & β:                 | 74.5 deg                    |  |