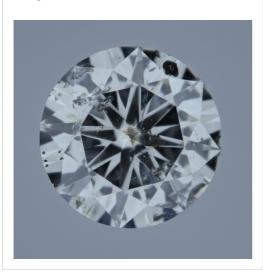

## Image:

## Remarks:

Inscription(s):

· laser inscription(s) on diamond

| Additional information:    |                             |  |
|----------------------------|-----------------------------|--|
| Fluorescence:              | strong                      |  |
| Measurements:              | 5.18 - 5.21 mm x 2.99<br>mm |  |
| Girdle:                    | medium 4.5 faceted          |  |
| Culet:                     | 0.6 % natural               |  |
| Total Depth:               | 57.5 %                      |  |
| Table Width:               | 59.00 %                     |  |
| Crown Height<br>(β):       | 12.0 % (30.8 deg)           |  |
| Pavilion Depth<br>(α):     | 41.0 % (39.6 deg)           |  |
| Length Halves<br>Crown:    | 50.0 %                      |  |
| Length Halves<br>Pavilion: | 80.0 %                      |  |
| Sum α & β:                 | 70.4 deg                    |  |