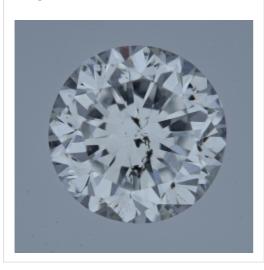

## Image:

Remarks:

Inscription(s):

· laser inscription(s) on diamond

| Additional information:    |                             |  |
|----------------------------|-----------------------------|--|
| Fluorescence:              | nil                         |  |
| Measurements:              | 4.92 - 4.97 mm x 3.24<br>mm |  |
| Girdle:                    | thick 5.5 faceted           |  |
| Culet:                     | 1.0 % natural               |  |
| Total Depth:               | 65.4 %                      |  |
| Table Width:               | 65.00 %                     |  |
| Crown Height<br>(β):       | 14.5 % (39.4 deg)           |  |
| Pavilion Depth<br>(α):     | 44.5 % (42.1 deg)           |  |
| Length Halves<br>Crown:    | 50.0 %                      |  |
| Length Halves<br>Pavilion: | 80.0 %                      |  |
| Sum α & β:                 | 81.5 deg                    |  |