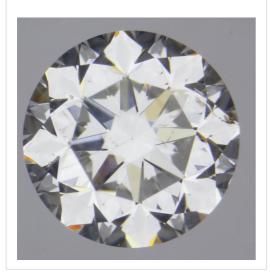

Image:

Remarks:

Inscription(s):

· laser inscription(s) on diamond

| Additional information:    |                             |  |
|----------------------------|-----------------------------|--|
| Fluorescence:              | nil                         |  |
| Measurements:              | 5.74 - 5.77 mm x 3.82<br>mm |  |
| Girdle:                    | medium 5.0 faceted          |  |
| Culet:                     | pointed                     |  |
| Total Depth:               | 66.4 %                      |  |
| Table Width:               | 58.00 %                     |  |
| Crown Height<br>(β):       | 17.0 % (39.1 deg)           |  |
| Pavilion Depth<br>(α):     | 44.0 % (41.5 deg)           |  |
| Length Halves<br>Crown:    | 45.0 %                      |  |
| Length Halves<br>Pavilion: | 75.0 %                      |  |
| Sum α & β:                 | 80.6 deg                    |  |