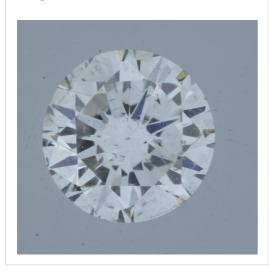

## Image:

Remarks:

Inscription(s):

· laser inscription(s) on diamond

| Additional information:    |                             |  |
|----------------------------|-----------------------------|--|
| Fluorescence:              | medium                      |  |
| Measurements:              | 3.81 - 3.83 mm x 2.27<br>mm |  |
| Girdle:                    | medium 4.0 natural          |  |
| Culet:                     | 1.2 % natural               |  |
| Total Depth:               | 59.6 %                      |  |
| Table Width:               | 65.00 %                     |  |
| Crown Height<br>(β):       | 12.5 % (35.3 deg)           |  |
| Pavilion Depth<br>(α):     | 43.0 % (41.0 deg)           |  |
| Length Halves<br>Crown:    | 40.0 %                      |  |
| Length Halves<br>Pavilion: | 80.0 %                      |  |
| Sum α & β:                 | 76.3 deg                    |  |