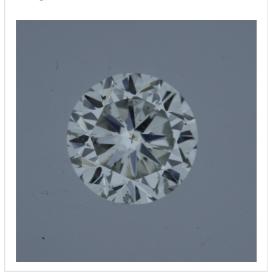

The stone in accordance with the above mentioned number has been identified as a natural gem diamond.

| Results:        |                 |  |
|-----------------|-----------------|--|
| Shape:          | brilliant       |  |
| Carat (weight): | 0.20 ct         |  |
| Colour Grade:   | rare white +(F) |  |
| Clarity Grade:  | SI2             |  |
| Cut:            |                 |  |
| Proportions:    | fair            |  |
| Polish:         | very good       |  |
| Symmetry:       | very good       |  |
|                 |                 |  |

## Image:

Remarks:

Inscription(s):

· laser inscription(s) on diamond

| Additional information:    |                             |  |
|----------------------------|-----------------------------|--|
| Fluorescence:              | strong                      |  |
| Measurements:              | 3.63 - 3.64 mm x 2.25<br>mm |  |
| Girdle:                    | thick 6.0 faceted           |  |
| Culet:                     | 1.2 % natural               |  |
| Total Depth:               | 62.0 %                      |  |
| Table Width:               | 65.00 %                     |  |
| Crown Height<br>(β):       | 15.0 % (40.4 deg)           |  |
| Pavilion Depth<br>(α):     | 41.0 % (39.7 deg)           |  |
| Length Halves<br>Crown:    | 40.0 %                      |  |
| Length Halves<br>Pavilion: | 80.0 %                      |  |
| Sum α & β:                 | 80.1 deg                    |  |