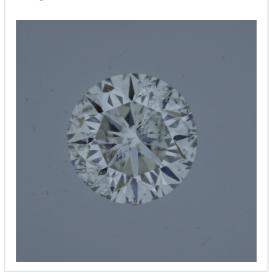

## Image:

Remarks:

Inscription(s):

· laser inscription(s) on diamond

| Additional information:    |                             |  |
|----------------------------|-----------------------------|--|
| Fluorescence:              | nil                         |  |
| Measurements:              | 3.59 - 3.63 mm x 2.29<br>mm |  |
| Girdle:                    | medium 5.5 faceted          |  |
| Culet:                     | pointed                     |  |
| Total Depth:               | 63.5 %                      |  |
| Table Width:               | 59.00 %                     |  |
| Crown Height<br>(β):       | 16.0 % (38.3 deg)           |  |
| Pavilion Depth<br>(α):     | 42.5 % (40.3 deg)           |  |
| Length Halves<br>Crown:    | 45.0 %                      |  |
| Length Halves<br>Pavilion: | 85.0 %                      |  |
| Sum α & β:                 | 78.6 deg                    |  |