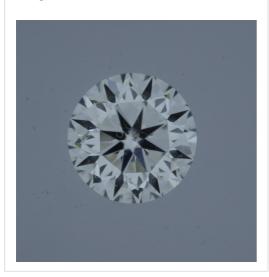

The stone in accordance with the above mentioned number has been identified as a natural gem diamond.

| Results:        |                 |  |
|-----------------|-----------------|--|
| Shape:          | brilliant       |  |
| Carat (weight): | 0.19 ct         |  |
| Colour Grade:   | rare white +(F) |  |
| Clarity Grade:  | SI2             |  |
| Cut:            |                 |  |
| Proportions:    | very good       |  |
| Polish:         | very good       |  |
| Symmetry:       | very good       |  |
|                 |                 |  |

## Image:

Remarks:

Inscription(s):

· laser inscription(s) on diamond

| Additional information:    |                             |  |
|----------------------------|-----------------------------|--|
| Fluorescence:              | nil                         |  |
| Measurements:              | 3.56 - 3.60 mm x 2.29<br>mm |  |
| Girdle:                    | thick 5.5 faceted           |  |
| Culet:                     | pointed                     |  |
| Total Depth:               | 63.8 %                      |  |
| Table Width:               | 58.00 %                     |  |
| Crown Height<br>(β):       | 16.0 % (37.6 deg)           |  |
| Pavilion Depth<br>(α):     | 42.0 % (40.1 deg)           |  |
| Length Halves<br>Crown:    | 45.0 %                      |  |
| Length Halves<br>Pavilion: | 80.0 %                      |  |
| Sum α & β:                 | 77.7 deg                    |  |