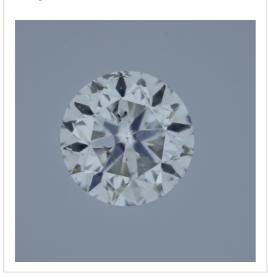

## HRD Antwerp Diamond Grading Report

| 190000169472   | Natural Diamond ID | 05/11/2019     |
|----------------|--------------------|----------------|
| Report Number: | Report Type:       | Date of Issue: |

The stone in accordance with the above mentioned number has been identified as a natural gem diamond.

| Results:        |                 |  |
|-----------------|-----------------|--|
| Shape:          | brilliant       |  |
| Carat (weight): | 0.22 ct         |  |
| Colour Grade:   | rare white +(F) |  |
| Clarity Grade:  | SI2             |  |
| Cut:            |                 |  |
| Proportions:    | good            |  |
| Polish:         | very good       |  |
| Symmetry:       | very good       |  |
|                 |                 |  |

## Image:



## Remarks:

Inscription(s):

· laser inscription(s) on diamond

| Additional information:    |                             |  |
|----------------------------|-----------------------------|--|
| Fluorescence:              | nil                         |  |
| Measurements:              | 3.78 - 3.82 mm x 2.41<br>mm |  |
| Girdle:                    | medium 5.0 faceted          |  |
| Culet:                     | 1.3 % natural               |  |
| Total Depth:               | 63.2 %                      |  |
| Table Width:               | 59.00 %                     |  |
| Crown Height<br>(β):       | 16.5 % (39.1 deg)           |  |
| Pavilion Depth<br>(α):     | 41.5 % (40.2 deg)           |  |
| Length Halves<br>Crown:    | 50.0 %                      |  |
| Length Halves<br>Pavilion: