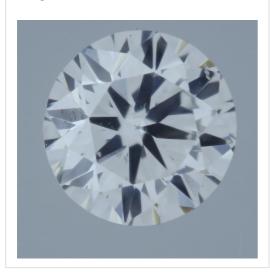

## Image:

Remarks:

Inscription(s):

· laser inscription(s) on diamond

| Additional information:    |                             |  |
|----------------------------|-----------------------------|--|
| Fluorescence:              | nil                         |  |
| Measurements:              | 3.57 - 3.63 mm x 2.20<br>mm |  |
| Girdle:                    | thick 5.5 faceted           |  |
| Culet:                     | 1.3 % natural               |  |
| Total Depth:               | 61.1 %                      |  |
| Table Width:               | 58.00 %                     |  |
| Crown Height<br>(β):       | 14.0 % (34.3 deg)           |  |
| Pavilion Depth<br>(α):     | 41.5 % (40.1 deg)           |  |
| Length Halves<br>Crown:    | 50.0 %                      |  |
| Length Halves<br>Pavilion: | 80.0 %                      |  |
| Sum α & β:                 | 74.4 deg                    |  |