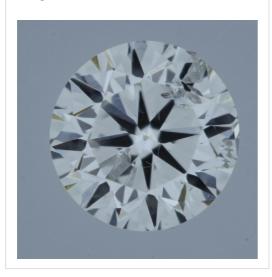

## Image:

Remarks:

Inscription(s):

· laser inscription(s) on diamond

| Additional information:    |                             |  |
|----------------------------|-----------------------------|--|
| Fluorescence:              | nil                         |  |
| Measurements:              | 3.61 - 3.65 mm x 2.24<br>mm |  |
| Girdle:                    | medium 5.5 faceted          |  |
| Culet:                     | 1.9 % natural               |  |
| Total Depth:               | 61.7 %                      |  |
| Table Width:               | 61.00 %                     |  |
| Crown Height<br>(β):       | 15.0 % (37.1 deg)           |  |
| Pavilion Depth<br>(α):     | 41.0 % (39.9 deg)           |  |
| Length Halves<br>Crown:    | 50.0 %                      |  |
| Length Halves<br>Pavilion: | 80.0 %                      |  |
| Sum α & β:                 | 77.0 deg                    |  |