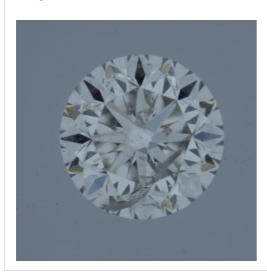

The stone in accordance with the above mentioned number has been identified as a natural gem diamond.

| Results:        |                 |  |
|-----------------|-----------------|--|
| Shape:          | brilliant       |  |
| Carat (weight): | 0.21 ct         |  |
| Colour Grade:   | rare white +(F) |  |
| Clarity Grade:  | SI2             |  |
| Cut:            |                 |  |
| Proportions:    | fair            |  |
| Polish:         | very good       |  |
| Symmetry:       | very good       |  |
|                 |                 |  |

## Image:

## Remarks:

Inscription(s):

· laser inscription(s) on diamond

| Additional information:    |                             |  |
|----------------------------|-----------------------------|--|
| Fluorescence:              | nil                         |  |
| Measurements:              | 3.60 - 3.62 mm x 2.38<br>mm |  |
| Girdle:                    | very thick 7.0 faceted      |  |
| Culet:                     | pointed                     |  |
| Total Depth:               | 65.8 %                      |  |
| Table Width:               | 61.00 %                     |  |
| Crown Height<br>(β):       | 17.0 % (40.5 deg)           |  |
| Pavilion Depth<br>(α):     | 42.5 % (40.3 deg)           |  |
| Length Halves<br>Crown:    | 50.0 %                      |  |
| Length Halves<br>Pavilion: | 80.0 %                      |  |
| Sum α & β:                 | 80.8 deg                    |  |