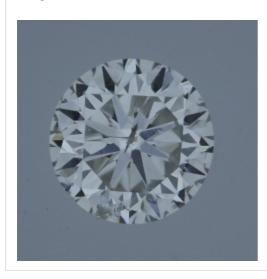

## Image:

## Remarks:

Inscription(s):

· laser inscription(s) on diamond

| Additional information:    |                             |  |
|----------------------------|-----------------------------|--|
| Fluorescence:              | nil                         |  |
| Measurements:              | 3.62 - 3.64 mm x 2.28<br>mm |  |
| Girdle:                    | thick 5.5 faceted           |  |
| Culet:                     | pointed                     |  |
| Total Depth:               | 62.9 %                      |  |
| Table Width:               | 63.00 %                     |  |
| Crown Height<br>(β):       | 16.0 % (40.6 deg)           |  |
| Pavilion Depth<br>(α):     | 42.0 % (39.9 deg)           |  |
| Length Halves<br>Crown:    | 45.0 %                      |  |
| Length Halves<br>Pavilion: | 80.0 %                      |  |
| Sum α & β:                 | 80.5 deg                    |  |