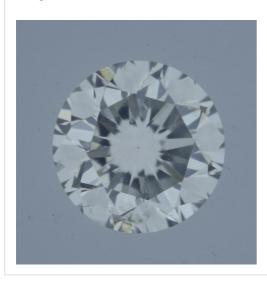

## Image:

Remarks:

Inscription(s):

· laser inscription(s) on diamond

| Additional information:    |                             |  |
|----------------------------|-----------------------------|--|
| Fluorescence:              | nil                         |  |
| Measurements:              | 3.66 - 3.68 mm x 2.29<br>mm |  |
| Girdle:                    | medium 4.0 natural          |  |
| Culet:                     | pointed                     |  |
| Total Depth:               | 62.5 %                      |  |
| Table Width:               | 63.00 %                     |  |
| Crown Height<br>(β):       | 14.5 % (37.6 deg)           |  |
| Pavilion Depth<br>(α):     | 44.5 % (41.6 deg)           |  |
| Length Halves<br>Crown:    | 45.0 %                      |  |
| Length Halves<br>Pavilion: | 80.0 %                      |  |
| Sum α & β:                 | 79.2 deg                    |  |