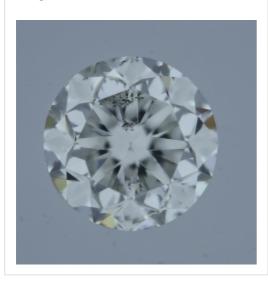

The stone in accordance with the above mentioned number has been identified as a natural gem diamond.

| Results:        |                 |  |
|-----------------|-----------------|--|
| Shape:          | brilliant       |  |
| Carat (weight): | 0.22 ct         |  |
| Colour Grade:   | rare white +(F) |  |
| Clarity Grade:  | SI2             |  |
| Cut:            |                 |  |
| Proportions:    | fair            |  |
| Polish:         | excellent       |  |
| Symmetry:       | very good       |  |
|                 |                 |  |

## Image:

Remarks:

Inscription(s):

· laser inscription(s) on diamond

| Additional information:    |                             |  |
|----------------------------|-----------------------------|--|
| Fluorescence:              | nil                         |  |
| Measurements:              | 3.69 - 3.74 mm x 2.42<br>mm |  |
| Girdle:                    | medium 4.5 faceted          |  |
| Culet:                     | pointed                     |  |
| Total Depth:               | 65.2 %                      |  |
| Table Width:               | 63.00 %                     |  |
| Crown Height<br>(β):       | 17.5 % (42.9 deg)           |  |
| Pavilion Depth<br>(α):     | 44.0 % (41.2 deg)           |  |
| Length Halves<br>Crown:    | 45.0 %                      |  |
| Length Halves<br>Pavilion: | 75.0 %                      |  |
| Sum α & β:                 | 84.1 deg                    |  |