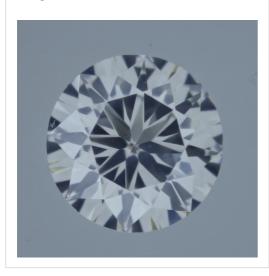

## Image:

Remarks:

Inscription(s):

· laser inscription(s) on diamond

| Additional information:    |                             |  |
|----------------------------|-----------------------------|--|
| Fluorescence:              | nil                         |  |
| Measurements:              | 3.81 - 3.83 mm x 2.20<br>mm |  |
| Girdle:                    | medium 3.5 faceted          |  |
| Culet:                     | 1.2 % natural               |  |
| Total Depth:               | 57.6 %                      |  |
| Table Width:               | 56.00 %                     |  |
| Crown Height<br>(β):       | 14.0 % (32.0 deg)           |  |
| Pavilion Depth<br>(α):     | 40.5 % (39.2 deg)           |  |
| Length Halves<br>Crown:    | 50.0 %                      |  |
| Length Halves<br>Pavilion: | 80.0 %                      |  |
| Sum α & β:                 | 71.2 deg                    |  |