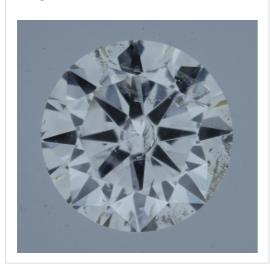

## Image:

Remarks:

Inscription(s):

· laser inscription(s) on diamond

| Additional information:    |                             |  |
|----------------------------|-----------------------------|--|
| Fluorescence:              | nil                         |  |
| Measurements:              | 3.94 - 3.95 mm x 2.30<br>mm |  |
| Girdle:                    | medium 4.0 faceted          |  |
| Culet:                     | 0.8 % natural               |  |
| Total Depth:               | 58.4 %                      |  |
| Table Width:               | 62.00 %                     |  |
| Crown Height<br>(β):       | 12.5 % (33.4 deg)           |  |
| Pavilion Depth<br>(α):     | 42.0 % (40.1 deg)           |  |
| Length Halves<br>Crown:    | 50.0 %                      |  |
| Length Halves<br>Pavilion: | 75.0 %                      |  |
| Sum α & β:                 | 73.5 deg                    |  |