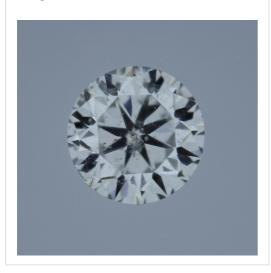

## Image:

## Remarks:

Inscription(s):

· laser inscription(s) on diamond

| Additional information:    |                             |  |
|----------------------------|-----------------------------|--|
| Fluorescence:              | nil                         |  |
| Measurements:              | 3.78 - 3.80 mm x 2.36<br>mm |  |
| Girdle:                    | very thick 6.5 faceted      |  |
| Culet:                     | pointed                     |  |
| Total Depth:               | 62.3 %                      |  |
| Table Width:               | 61.00 %                     |  |
| Crown Height<br>(β):       | 15.5 % (38.2 deg)           |  |
| Pavilion Depth<br>(α):     | 41.0 % (39.4 deg)           |  |
| Length Halves<br>Crown:    | 45.0 %                      |  |
| Length Halves<br>Pavilion: | 80.0 %                      |  |
| Sum α & β:                 | 77.6 deg                    |  |