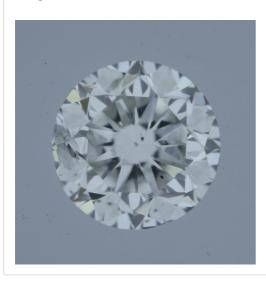

## Image:

Remarks:

Inscription(s):

· laser inscription(s) on diamond

| Additional information:    |                             |  |
|----------------------------|-----------------------------|--|
| Fluorescence:              | medium                      |  |
| Measurements:              | 3.57 - 3.60 mm x 2.28<br>mm |  |
| Girdle:                    | medium 4.0 faceted          |  |
| Culet:                     | 2.0 % natural               |  |
| Total Depth:               | 63.7 %                      |  |
| Table Width:               | 62.00 %                     |  |
| Crown Height<br>(β):       | 16.5 % (41.0 deg)           |  |
| Pavilion Depth<br>(α):     | 43.0 % (41.2 deg)           |  |
| Length Halves<br>Crown:    | 50.0 %                      |  |
| Length Halves<br>Pavilion: | 80.0 %                      |  |
| Sum α & β:                 | 82.2 deg                    |  |