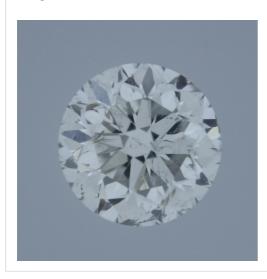

The stone in accordance with the above mentioned number has been identified as a natural gem diamond.

| Results:        |                 |  |
|-----------------|-----------------|--|
| Shape:          | brilliant       |  |
| Carat (weight): | 0.22 ct         |  |
| Colour Grade:   | rare white +(F) |  |
| Clarity Grade:  | SI2             |  |
| Cut:            |                 |  |
| Proportions:    | good            |  |
| Polish:         | excellent       |  |
| Symmetry:       | very good       |  |
|                 |                 |  |

## Image:

| _  |    |     |   |
|----|----|-----|---|
| Re | ma | rks | • |

Inscription(s):

· laser inscription(s) on diamond

| Additional information:    |                             |  |
|----------------------------|-----------------------------|--|
| Fluorescence:              | nil                         |  |
| Measurements:              | 3.77 - 3.79 mm x 2.44<br>mm |  |
| Girdle:                    | thick 5.5 faceted           |  |
| Culet:                     | pointed                     |  |
| Total Depth:               | 64.6 %                      |  |
| Table Width:               | 59.00 %                     |  |
| Crown Height<br>(β):       | 16.5 % (38.5 deg)           |  |
| Pavilion Depth<br>(α):     | 43.5 % (40.9 deg)           |  |
| Length Halves<br>Crown:    | 50.0 %                      |  |
| Length Halves<br>Pavilion: | 75.0 %                      |  |
| Sum α & β:                 | 79.4 deg                    |  |