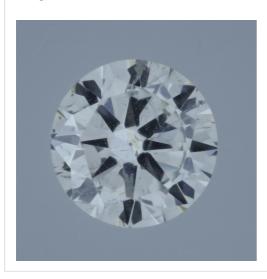

The stone in accordance with the above mentioned number has been identified as a natural gem diamond.

| Results:        |                 |  |  |
|-----------------|-----------------|--|--|
| Shape:          | brilliant       |  |  |
| Carat (weight): | 0.22 ct         |  |  |
| Colour Grade:   | rare white +(F) |  |  |
| Clarity Grade:  | SI2             |  |  |
| Cut:            |                 |  |  |
| Proportions:    | good            |  |  |
| Polish:         | very good       |  |  |
| Symmetry:       | very good       |  |  |
|                 |                 |  |  |

## Image:

Remarks:

Inscription(s):

· laser inscription(s) on diamond

| Fluorescence:              | nil                         |
|----------------------------|-----------------------------|
| Measurements:              | 3.87 - 3.89 mm x 2.29<br>mm |
| Girdle:                    | thick 5.5 faceted           |
| Culet:                     | 0.9 % natural               |
| Total Depth:               | 59.1 %                      |
| Table Width:               | 66.00 %                     |
| Crown Height<br>(β):       | 12.0 % (35.0 deg)           |
| Pavilion Depth<br>(α):     | 41.5 % (39.9 deg)           |
| Length Halves<br>Crown:    | 50.0 %                      |
| Length Halves<br>Pavilion: | 75.0 %                      |