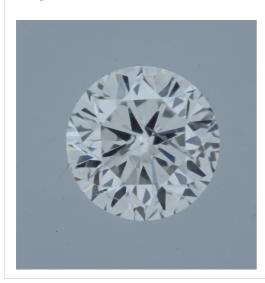

## Image:

Remarks:

Inscription(s):

· laser inscription(s) on diamond

| Additional information:    |                             |  |
|----------------------------|-----------------------------|--|
| Fluorescence:              | nil                         |  |
| Measurements:              | 3.64 - 3.65 mm x 2.24<br>mm |  |
| Girdle:                    | medium 4.0 faceted          |  |
| Culet:                     | 1.8 % natural               |  |
| Total Depth:               | 61.4 %                      |  |
| Table Width:               | 60.00 %                     |  |
| Crown Height<br>(β):       | 15.5 % (37.8 deg)           |  |
| Pavilion Depth<br>(α):     | 41.5 % (40.1 deg)           |  |
| Length Halves<br>Crown:    | 45.0 %                      |  |
| Length Halves<br>Pavilion: | 80.0 %                      |  |
| Sum α & β:                 | 77.9 deg                    |  |