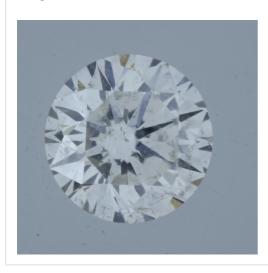

## Image:

Remarks:

Inscription(s):

· laser inscription(s) on diamond

| Additional information:    |                             |  |
|----------------------------|-----------------------------|--|
| Fluorescence:              | nil                         |  |
| Measurements:              | 3.72 - 3.73 mm x 2.27<br>mm |  |
| Girdle:                    | medium 4.0 faceted          |  |
| Culet:                     | 1.7 % natural               |  |
| Total Depth:               | 60.9 %                      |  |
| Table Width:               | 60.00 %                     |  |
| Crown Height<br>(β):       | 14.5 % (35.7 deg)           |  |
| Pavilion Depth<br>(α):     | 42.5 % (40.7 deg)           |  |
| Length Halves<br>Crown:    | 45.0 %                      |  |
| Length Halves<br>Pavilion: | 85.0 %                      |  |
| Sum α & β:                 | 76.4 deg                    |  |