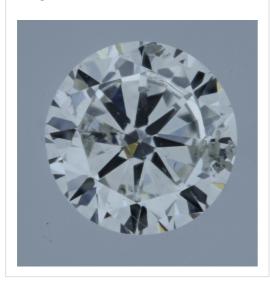

## Image:

Remarks:

Inscription(s):

· laser inscription(s) on diamond

| Additional information:    |                             |  |
|----------------------------|-----------------------------|--|
| Fluorescence:              | nil                         |  |
| Measurements:              | 3.64 - 3.68 mm x 2.13<br>mm |  |
| Girdle:                    | medium 5.0 faceted          |  |
| Culet:                     | 1.0 % natural               |  |
| Total Depth:               | 58.1 %                      |  |
| Table Width:               | 69.00 %                     |  |
| Crown Height<br>(β):       | 12.5 % (38.6 deg)           |  |
| Pavilion Depth<br>(α):     | 40.5 % (39.2 deg)           |  |
| Length Halves<br>Crown:    | 40.0 %                      |  |
| Length Halves<br>Pavilion: | 80.0 %                      |  |
| Sum α & β:                 | 77.8 deg                    |  |